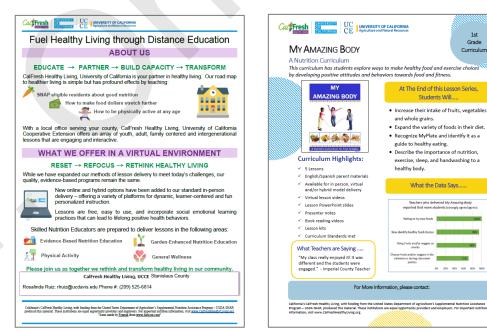

#### Introduction to K-12 Schools Promotional Bundles

- What are the promotional bundles?
  - School Administration
  - $\circ$  Teachers
- Why should we use them?

### **Teachers Promotional Bundle**

- Bundle is specific to teacher's grade
- Includes:
  - Teacher flyer
    Curriculum checklist
    Curriculum flyer
- Administration Video Script

#### Curriculum webpage & Promo Materials Google Drive folder

- "curriculum specific" promo materials
  - o Teacher meeting
  - After school program staff meeting