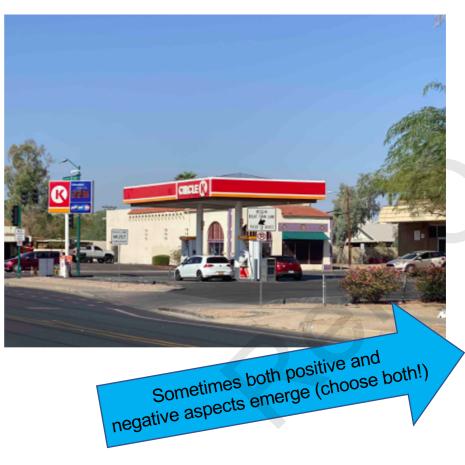

Good or bad for the community?

#### Why did you take this picture?

Theres a circle k on both ends of the sector that we walked, good for snacks but not very healthy Can use grouped data to identify community "Hot Spots"

- Green = positive features
- **Red** = negative features
- Orange = mixed positive & negative features