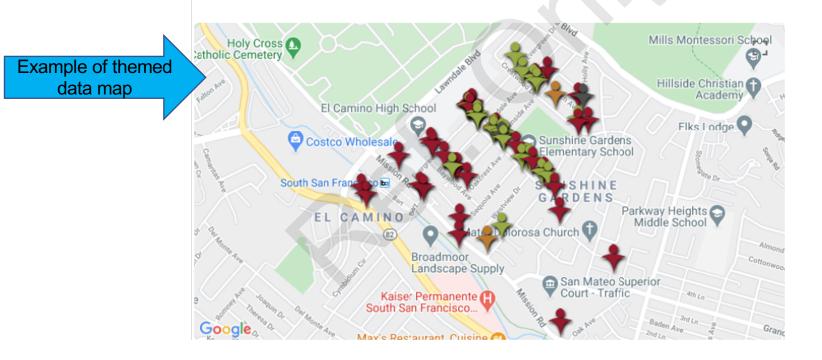

#### **Theme : Crossings and Crosswalks**

Discover aspects of yo community that impact healthy living

Discuss your findings with other citizen scientists