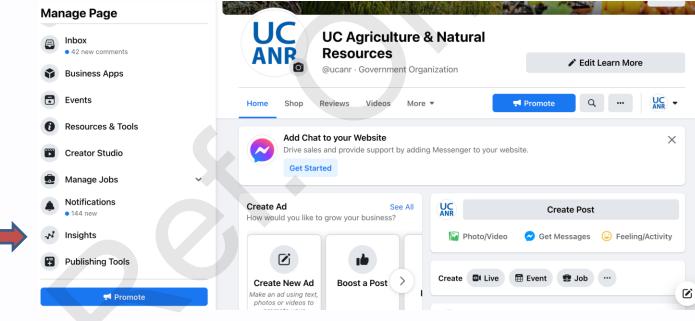

## **BEST PRACTICES**

- Choose what to measure.
- Download native reports.
- Export reports 5-7 days after end of month.

- **Total Likes** •
- **New Likes** •
- Page Reach/Impressions •
- Post Engagement: Reactions, • comments, shares, link clicks
- **Total Posts** ٠