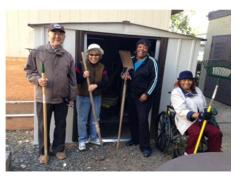

Residents of senior affordable housing sites:

•Used Discovery Tool to identify neighborhood assets and barriers to physical activity and healthy eating

 Organized their data to advocate for changes

- Created a safer walking environment through revising/repairing streets, sidewalks
- Improved access to senior center
- Helped seniors develop a **community garden**
- Local organizations taught seniors how to garden
   & cook vegetables
- Resident reports of enhanced social cohesion
- New city funds for **environmental analysis**
- "Ripple Effect" residents formed a Senior Advocacy Team