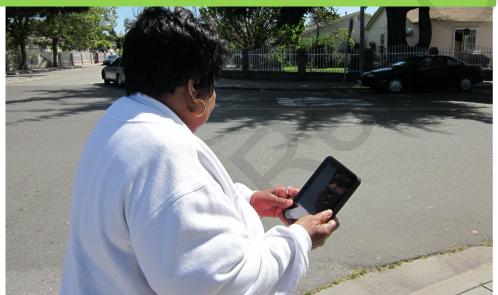

# The Stanford Discovery Tool<sup>™</sup>

A simple mobile app that community members can use to document parts of their neighborhood or community that promote or hinder healthy living

(\*\*)

- Geotagged photos and narratives
- Positive/negative ratings
- Walk maps
- 13 languages
- Users ages 9 to 90!

# **Data Collection and Storage**

- Guiding question to focus data collection on specific theme
- Data uploaded to secure server
- Only environmental data (no faces, etc.)
- All data anonymous not linked to the person who gathered it
- Community findings grouped together

# The Stanford Discovery Tool

Comments are

critical!

Good or Bad for the community

I took the photo because as you can see from the left of the picture, there is a sidewalk, and then we have a crosswalk going across the street, but it leads to a ditch. So that needs to be fixed. There needs to be an extension of the sidewalk to the sidewalk on the side there to the right.