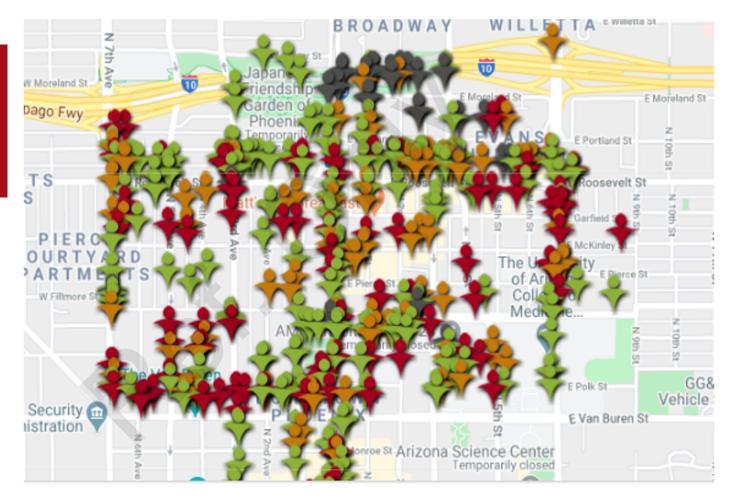

#### Why did you take this picture?

Theres a circle k on both ends of the sector that we walked, good for snacks but not very healthy Can use grouped data to identify community "Hot Spots"

- Green = positive features
- **Red** = negative features
- Orange = mixed positive & negative features