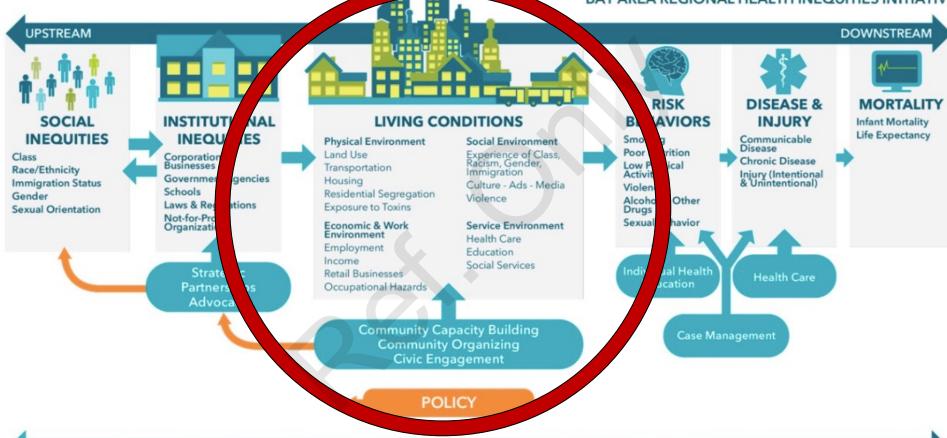

#### A PUBLIC HEALTH FRAMEWORK FOR REDUCING HEALTH INEQUITIES BAY AREA REGIONAL HEALTH INEQUITIES INITIATIVE

**Emerging Public Health Practice** 

**Current Public Health Practice** 

© Stanford University, 2021

According to the National Academy of Medicine:

Health equity is the state in which **everyone** has the opportunity to attain full health potential and no one is disadvantaged from achieving this potential because of social position or any other socially defined circumstance.

Promoting health equity means creating the conditions in which individuals and communities have what they need to enjoy full, healthy lives.