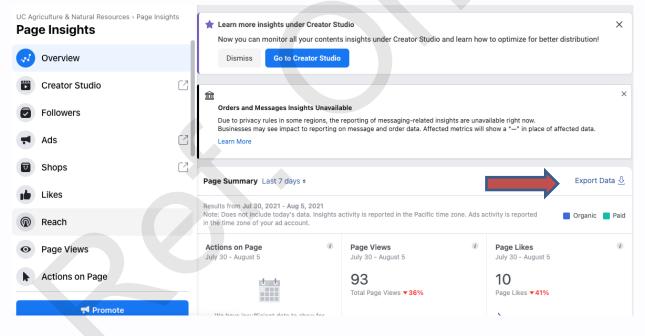

## **BEST PRACTICES**

- Choose what to measure.
- Download native reports.
- Export reports 5-7 days after end of month.

- **Total Likes** •
- **New Likes** •
- Page Reach/Impressions •
- Post Engagement: Reactions, • comments, shares, link clicks
- **Total Posts** ٠

|                                                                                                                                                                                                                                                                                                                                                                                                                                                                                                                                                                                                                                                                                                                                                                                                                                                                                                                                                                                                                                                                                                                                                                                                                                                                                                                                                                                                                                                                                                                                                                                                                                                                                                                                                                                                                                                                                                                                                                                                                                                                                                                                     | nage Page                       | UC UC Agriculture & Natural                                      |                                 |
|-------------------------------------------------------------------------------------------------------------------------------------------------------------------------------------------------------------------------------------------------------------------------------------------------------------------------------------------------------------------------------------------------------------------------------------------------------------------------------------------------------------------------------------------------------------------------------------------------------------------------------------------------------------------------------------------------------------------------------------------------------------------------------------------------------------------------------------------------------------------------------------------------------------------------------------------------------------------------------------------------------------------------------------------------------------------------------------------------------------------------------------------------------------------------------------------------------------------------------------------------------------------------------------------------------------------------------------------------------------------------------------------------------------------------------------------------------------------------------------------------------------------------------------------------------------------------------------------------------------------------------------------------------------------------------------------------------------------------------------------------------------------------------------------------------------------------------------------------------------------------------------------------------------------------------------------------------------------------------------------------------------------------------------------------------------------------------------------------------------------------------------|---------------------------------|------------------------------------------------------------------|---------------------------------|
| <ul> <li>Image: A start of the start of</li></ul> | • 42 new comments Business Apps | ANR<br>@ucanr · Government Organization                          | ✓ Edit Learn More               |
|                                                                                                                                                                                                                                                                                                                                                                                                                                                                                                                                                                                                                                                                                                                                                                                                                                                                                                                                                                                                                                                                                                                                                                                                                                                                                                                                                                                                                                                                                                                                                                                                                                                                                                                                                                                                                                                                                                                                                                                                                                                                                                                                     | Events                          | Home Shop Reviews Videos More -                                  | Promote Q UC -                  |
| 0                                                                                                                                                                                                                                                                                                                                                                                                                                                                                                                                                                                                                                                                                                                                                                                                                                                                                                                                                                                                                                                                                                                                                                                                                                                                                                                                                                                                                                                                                                                                                                                                                                                                                                                                                                                                                                                                                                                                                                                                                                                                                                                                   | Resources & Tools               | Add Chat to your Website                                         | ×                               |
|                                                                                                                                                                                                                                                                                                                                                                                                                                                                                                                                                                                                                                                                                                                                                                                                                                                                                                                                                                                                                                                                                                                                                                                                                                                                                                                                                                                                                                                                                                                                                                                                                                                                                                                                                                                                                                                                                                                                                                                                                                                                                                                                     | Creator Studio                  | Drive sales and provide support by adding Messenger to your webs |                                 |
|                                                                                                                                                                                                                                                                                                                                                                                                                                                                                                                                                                                                                                                                                                                                                                                                                                                                                                                                                                                                                                                                                                                                                                                                                                                                                                                                                                                                                                                                                                                                                                                                                                                                                                                                                                                                                                                                                                                                                                                                                                                                                                                                     | Manage Jobs 🗸                   | Get Started                                                      |                                 |
| ۰                                                                                                                                                                                                                                                                                                                                                                                                                                                                                                                                                                                                                                                                                                                                                                                                                                                                                                                                                                                                                                                                                                                                                                                                                                                                                                                                                                                                                                                                                                                                                                                                                                                                                                                                                                                                                                                                                                                                                                                                                                                                                                                                   | Notifications<br>• 144 new      | Create Ad See All<br>How would you like to grow your business?   | Create Post                     |
| ~                                                                                                                                                                                                                                                                                                                                                                                                                                                                                                                                                                                                                                                                                                                                                                                                                                                                                                                                                                                                                                                                                                                                                                                                                                                                                                                                                                                                                                                                                                                                                                                                                                                                                                                                                                                                                                                                                                                                                                                                                                                                                                                                   | Insights                        | Photo/Video                                                      | Set Messages 😌 Feeling/Activity |
|                                                                                                                                                                                                                                                                                                                                                                                                                                                                                                                                                                                                                                                                                                                                                                                                                                                                                                                                                                                                                                                                                                                                                                                                                                                                                                                                                                                                                                                                                                                                                                                                                                                                                                                                                                                                                                                                                                                                                                                                                                                                                                                                     | Publishing Tools                | Create New Ad Boost a Post > Create St Live                      | Event 📾 Job …                   |
|                                                                                                                                                                                                                                                                                                                                                                                                                                                                                                                                                                                                                                                                                                                                                                                                                                                                                                                                                                                                                                                                                                                                                                                                                                                                                                                                                                                                                                                                                                                                                                                                                                                                                                                                                                                                                                                                                                                                                                                                                                                                                                                                     | r Promote                       | Make an ad using text,<br>photos or videos to                    | Ľ                               |

|                                                                                                                                                                                                                                                                                                                                                                                                                                                                                                                                                                                                                                                                                                                                                                                                                                                                                                                                                                                                                                                                                                                                                                                                                                                                                                                                                                                                                                                                                                                                                                                                                                                                                                                                                                                                                                                                                                                                                                                                                                                                                                                                     | riculture & Natural Resources > Page Insights |                                            |                                   |                                                  |                        |                                   |   |
|-------------------------------------------------------------------------------------------------------------------------------------------------------------------------------------------------------------------------------------------------------------------------------------------------------------------------------------------------------------------------------------------------------------------------------------------------------------------------------------------------------------------------------------------------------------------------------------------------------------------------------------------------------------------------------------------------------------------------------------------------------------------------------------------------------------------------------------------------------------------------------------------------------------------------------------------------------------------------------------------------------------------------------------------------------------------------------------------------------------------------------------------------------------------------------------------------------------------------------------------------------------------------------------------------------------------------------------------------------------------------------------------------------------------------------------------------------------------------------------------------------------------------------------------------------------------------------------------------------------------------------------------------------------------------------------------------------------------------------------------------------------------------------------------------------------------------------------------------------------------------------------------------------------------------------------------------------------------------------------------------------------------------------------------------------------------------------------------------------------------------------------|-----------------------------------------------|--------------------------------------------|-----------------------------------|--------------------------------------------------|------------------------|-----------------------------------|---|
| Pag                                                                                                                                                                                                                                                                                                                                                                                                                                                                                                                                                                                                                                                                                                                                                                                                                                                                                                                                                                                                                                                                                                                                                                                                                                                                                                                                                                                                                                                                                                                                                                                                                                                                                                                                                                                                                                                                                                                                                                                                                                                                                                                                 | e Insights                                    | 🚖 Learn more i                             | nsights under Creator St          | udio                                             |                        | ×                                 |   |
|                                                                                                                                                                                                                                                                                                                                                                                                                                                                                                                                                                                                                                                                                                                                                                                                                                                                                                                                                                                                                                                                                                                                                                                                                                                                                                                                                                                                                                                                                                                                                                                                                                                                                                                                                                                                                                                                                                                                                                                                                                                                                                                                     | Overview                                      | Now you can                                | monitor all your contents         | s insights under Creator Studio and learn how    | w to optimize for bet  | ter distribution!                 |   |
| -                                                                                                                                                                                                                                                                                                                                                                                                                                                                                                                                                                                                                                                                                                                                                                                                                                                                                                                                                                                                                                                                                                                                                                                                                                                                                                                                                                                                                                                                                                                                                                                                                                                                                                                                                                                                                                                                                                                                                                                                                                                                                                                                   |                                               | Dismiss                                    | Export Insights Data              |                                                  |                        | ×                                 |   |
| Þ                                                                                                                                                                                                                                                                                                                                                                                                                                                                                                                                                                                                                                                                                                                                                                                                                                                                                                                                                                                                                                                                                                                                                                                                                                                                                                                                                                                                                                                                                                                                                                                                                                                                                                                                                                                                                                                                                                                                                                                                                                                                                                                                   | Creator Studio                                | 3                                          | Soloot a data tupo, fi            | ile format and date range. You can export (      | in to 500 posts at a   | time                              |   |
|                                                                                                                                                                                                                                                                                                                                                                                                                                                                                                                                                                                                                                                                                                                                                                                                                                                                                                                                                                                                                                                                                                                                                                                                                                                                                                                                                                                                                                                                                                                                                                                                                                                                                                                                                                                                                                                                                                                                                                                                                                                                                                                                     | Followers                                     | 盦                                          | Select a data type, h             | lie format and date range. Fou can export t      | ip to 500 posts at a   | ume.                              |   |
| <ul> <li>Image: A start of the start of</li></ul> | Followers                                     | Orders and M                               | Data Type                         |                                                  | File Format            |                                   |   |
| -                                                                                                                                                                                                                                                                                                                                                                                                                                                                                                                                                                                                                                                                                                                                                                                                                                                                                                                                                                                                                                                                                                                                                                                                                                                                                                                                                                                                                                                                                                                                                                                                                                                                                                                                                                                                                                                                                                                                                                                                                                                                                                                                   | Ads 🚺                                         | privacy<br>ses ma                          | Page data<br>Key Page metrics for | r engagement, like sources and audience details  | Excel (.xls            | ) -                               |   |
|                                                                                                                                                                                                                                                                                                                                                                                                                                                                                                                                                                                                                                                                                                                                                                                                                                                                                                                                                                                                                                                                                                                                                                                                                                                                                                                                                                                                                                                                                                                                                                                                                                                                                                                                                                                                                                                                                                                                                                                                                                                                                                                                     | -                                             | Learn More                                 | O Post data                       | reach, impressions and feedback.                 | Date Range             |                                   |   |
| ⊽                                                                                                                                                                                                                                                                                                                                                                                                                                                                                                                                                                                                                                                                                                                                                                                                                                                                                                                                                                                                                                                                                                                                                                                                                                                                                                                                                                                                                                                                                                                                                                                                                                                                                                                                                                                                                                                                                                                                                                                                                                                                                                                                   | Shops                                         |                                            | Video data                        | reach, impressions and recuback.                 | July 10, 20            | 021 - August 6, 2021 <del>-</del> |   |
|                                                                                                                                                                                                                                                                                                                                                                                                                                                                                                                                                                                                                                                                                                                                                                                                                                                                                                                                                                                                                                                                                                                                                                                                                                                                                                                                                                                                                                                                                                                                                                                                                                                                                                                                                                                                                                                                                                                                                                                                                                                                                                                                     | Likes                                         | Page Summary                               |                                   | cluding views, unique views, paid views and orga | nic<br>Layout          |                                   |   |
| ~                                                                                                                                                                                                                                                                                                                                                                                                                                                                                                                                                                                                                                                                                                                                                                                                                                                                                                                                                                                                                                                                                                                                                                                                                                                                                                                                                                                                                                                                                                                                                                                                                                                                                                                                                                                                                                                                                                                                                                                                                                                                                                                                   |                                               | Results from Jul 30                        |                                   |                                                  | All Page Da            | ta 🔻                              |   |
| R                                                                                                                                                                                                                                                                                                                                                                                                                                                                                                                                                                                                                                                                                                                                                                                                                                                                                                                                                                                                                                                                                                                                                                                                                                                                                                                                                                                                                                                                                                                                                                                                                                                                                                                                                                                                                                                                                                                                                                                                                                                                                                                                   | Reach                                         | Note: Does not incl<br>in the time zone of |                                   |                                                  |                        |                                   |   |
| 0                                                                                                                                                                                                                                                                                                                                                                                                                                                                                                                                                                                                                                                                                                                                                                                                                                                                                                                                                                                                                                                                                                                                                                                                                                                                                                                                                                                                                                                                                                                                                                                                                                                                                                                                                                                                                                                                                                                                                                                                                                                                                                                                   | Page Views                                    |                                            | Facebook Page Terms               |                                                  |                        | Cancel Export Data                |   |
|                                                                                                                                                                                                                                                                                                                                                                                                                                                                                                                                                                                                                                                                                                                                                                                                                                                                                                                                                                                                                                                                                                                                                                                                                                                                                                                                                                                                                                                                                                                                                                                                                                                                                                                                                                                                                                                                                                                                                                                                                                                                                                                                     |                                               | Actions on Page<br>July 30 - August 5      |                                   | July 30 - August 5                               | July 30 - August 5     | _                                 |   |
| •                                                                                                                                                                                                                                                                                                                                                                                                                                                                                                                                                                                                                                                                                                                                                                                                                                                                                                                                                                                                                                                                                                                                                                                                                                                                                                                                                                                                                                                                                                                                                                                                                                                                                                                                                                                                                                                                                                                                                                                                                                                                                                                                   | Actions on Page                               |                                            |                                   |                                                  |                        |                                   |   |
| $\leftarrow$                                                                                                                                                                                                                                                                                                                                                                                                                                                                                                                                                                                                                                                                                                                                                                                                                                                                                                                                                                                                                                                                                                                                                                                                                                                                                                                                                                                                                                                                                                                                                                                                                                                                                                                                                                                                                                                                                                                                                                                                                                                                                                                        |                                               | - 1                                        | d and                             | 93                                               | 10                     |                                   |   |
|                                                                                                                                                                                                                                                                                                                                                                                                                                                                                                                                                                                                                                                                                                                                                                                                                                                                                                                                                                                                                                                                                                                                                                                                                                                                                                                                                                                                                                                                                                                                                                                                                                                                                                                                                                                                                                                                                                                                                                                                                                                                                                                                     | Promote                                       |                                            |                                   | Total Page Views <b>▼36%</b>                     | Page Likes ▼41%        |                                   |   |
|                                                                                                                                                                                                                                                                                                                                                                                                                                                                                                                                                                                                                                                                                                                                                                                                                                                                                                                                                                                                                                                                                                                                                                                                                                                                                                                                                                                                                                                                                                                                                                                                                                                                                                                                                                                                                                                                                                                                                                                                                                                                                                                                     | r Promote                                     |                                            |                                   | Total Page Views <b>▼36%</b>                     | Page Likes <b>▼41%</b> |                                   | Į |