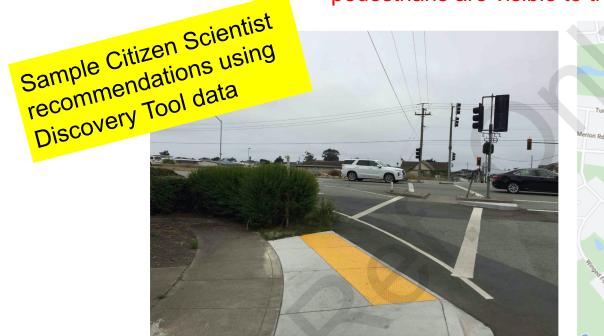

#### **Pedestrian Safety**

Recommendation: Ensure maintenance at crosswalks so that pedestrians are visible to traffic.

View of pedestrians and wheelchair is blocked by bushes for cars turning right (Kelly and Hwy 1). Remove bushes or make "No turn on red".