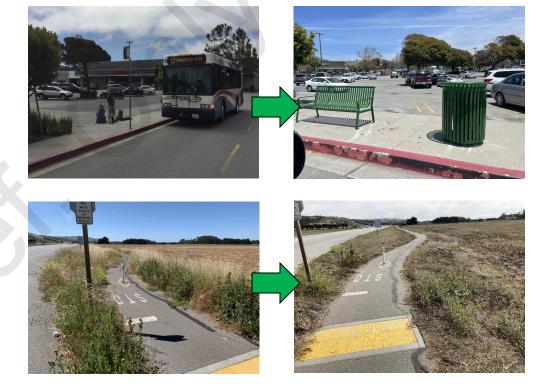

## Recommendation: Post bus schedules/Add benches and shelters at major bus stops.

Good that the bus stops at CVS and Safeway. It would be nice if a bench and/or shelter was available and a schedule posted.

#### **Trail Maintenance**

Recommendation: Engage community to help care for additional trails.

Good bike path connection to Wavecrest, but getting overgrown Maintenance issue! Some recommendations can be carried out by community members at low or no cost