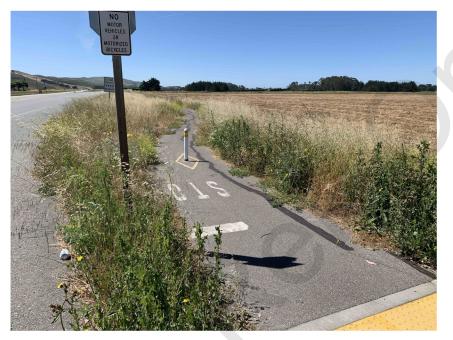

#### **Trail Maintenance**

Recommendation: Engage community to help care for additional trails.

Good bike path connection to Wavecrest, but getting overgrown Maintenance issue! Some recommendations can be carried out by community members at low or no cost