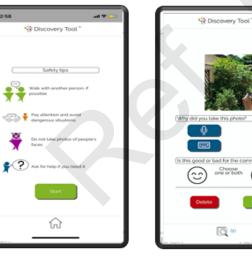

# The Stanford Discovery Tool<sup>™</sup>

A simple mobile app that community members can use to document parts of their neighborhood or community that promote or hinder healthy living

(\*\*)

- Geotagged photos and narratives
- Positive/negative ratings
- Walk maps
- 13 languages
- Users ages 9 to 90!

# The Stanford Discovery Tool

Comments are

critical!

Good or Bad for the community

I took the photo because as you can see from the left of the picture, there is a sidewalk, and then we have a crosswalk going across the street, but it leads to a ditch. So that needs to be fixed. There needs to be an extension of the sidewalk to the sidewalk on the side there to the right.

Good or bad for the community?

#### Why did you take this picture?

Theres a circle k on both ends of the sector that we walked, good for snacks but not very healthy Can use grouped data to identify community "Hot Spots"

- Green = positive features
- **Red** = negative features
- Orange = mixed positive & negative features