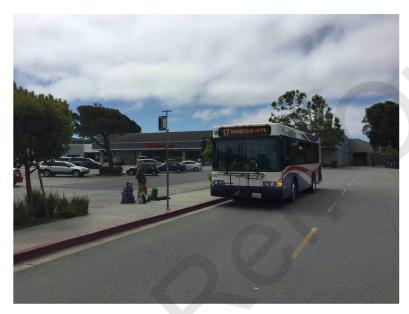

#### **Bus Stops**

## Recommendation: Post bus schedules/Add benches and shelters at major bus stops.

Good that the bus stops at CVS and Safeway. It would be nice if a bench and/or shelter was available and a schedule posted.