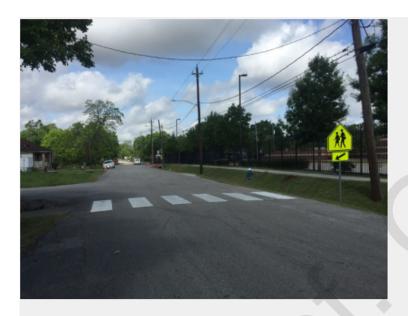

#### **Theme : Crossings and Crosswalks**

Discover aspects of yo community that impact healthy living

Discuss your findings with other citizen scientists

#### **Pedestrian Safety**

Recommendation: Ensure maintenance at crosswalks so that pedestrians are visible to traffic.

View of pedestrians and wheelchair is blocked by bushes for cars turning right (Kelly and Hwy 1). Remove bushes or make "No turn on red".