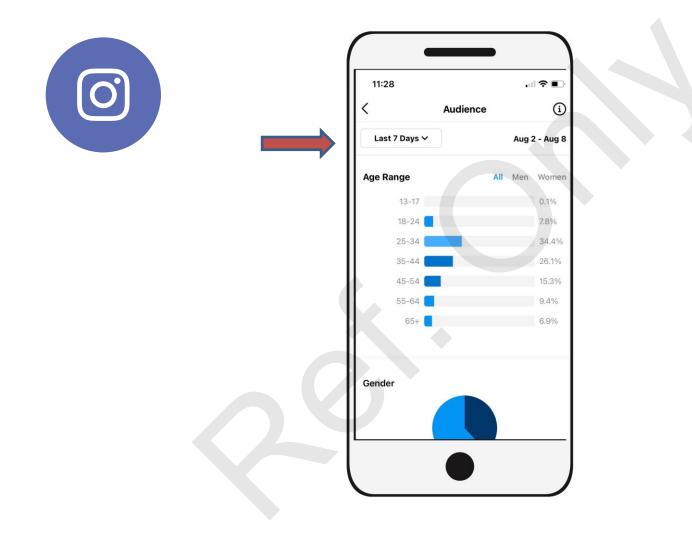

| (i              |
| Last 7 Days      | •                                                  | Aug 2 - Aug 8   |
| Ins              | sights Overv                                       | view            |
|                  | d <b>+77.1%</b> more conte<br>mpared to Jul 26 - A |                 |
| Accounts Reach   | ed                                                 | 940<br>+40.5% > |
| Content Interact | ions                                               | 147<br>+77.1%   |
| Your Audien      | ce                                                 |                 |
| Total Followers  |                                                    | 2,751<br>+0.2%  |
| Content You      | Shared                                             |                 |



#### **CRUNCHING NUMBERS**

| JULY    | AUGUST  | SEPTEMBER | OCTOBER | NOVEMBER | DECEMBER | JANUARY | FEBRUARY | MARCH   | APRIL   | MAY     | JUNE    | TOTAL     | 2019/2020 Goa |
|---------|---------|-----------|---------|----------|----------|---------|----------|---------|---------|---------|---------|-----------|---------------|
|         |         |           |         |          |          |         |          |         |         |         |         |           |               |
| 25,167  | 25,571  | 26,524    | 27,007  | 27,566   | 28,120   | 28,572  | 29,588   | 31,029  | 31,640  | 33,568  | 33,916  | 26,524    |               |
| 144,904 | 286,986 | 498,471   | 235,945 | 245,828  | 197,767  | 195,126 | 173,961  | 812,780 | 338,794 | 804,670 | 177,123 | 4,112,355 |