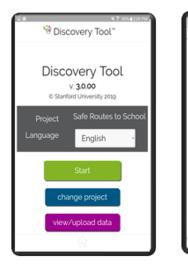

# The Stanford Discovery Tool<sup>™</sup>

A simple mobile app that community members can use to document parts of their neighborhood or community that promote or hinder healthy living

(\*\*)

- Geotagged photos and narratives
- Positive/negative ratings
- Walk maps
- 13 languages
- Users ages 9 to 90!

# **Data Collection and Storage**

- Guiding question to focus data collection on specific theme
- Data uploaded to secure server
- Only environmental data (no faces, etc.)
- All data anonymous not linked to the person who gathered it
- Community findings grouped together