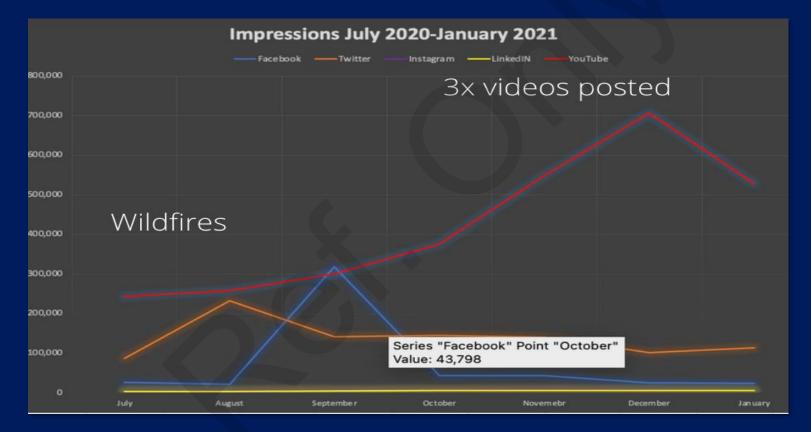

| 645     | 11,628    | 891     | 723      | 719      | 654     | 699      | 2,257   | 1,514   | 3,132   | 878     | 24,541    |               |
| 620     | 502     | 7,727     | 654     | 538      | 574      | 491     | 545      | 1,929   | 911     | 2,207   | 636     | 17,334    |               |
| 37      | 30      | 1,342     | 57      | 44       | 52       | 48      | 26       | 81      | 28      | 79      | 53      | 1,877     |               |
| 144     | 113     | 2,558     | 180     | 141      | 93       | 115     | 128      | 247     | 80      | 846     | 89      | 4,734     |               |
| 0.04    |         | 1 007     |         |          | 101      |         | 0.00     |         |         |         |         | 0.544     |               |

#### WHAT WORKED? WHAT DIDN'T?



f

## **DIG DEEPER**





## SUMMARY

- Choose your metrics and stick to them.
- Track metrics monthly.
- Adapt to changes.

### Resources: ANR Social Media Policies and Resources



#### Social Media Toolkit

#### Using social media for university purposes?

You've come to the right place. Online communication tools can be difficult to navigate. We've put together some resources to help you create a successful and robust social media campaign for your unit.

#### Before you begin, follow these helpful steps:

- 1. Change your thinking: When you think of social media, do you think of wasted time? Losing control? Failure? Opening yourself up to negative comments and opinions? These are all common fears. While social media does require a good degree of transparency and openness, the benefi