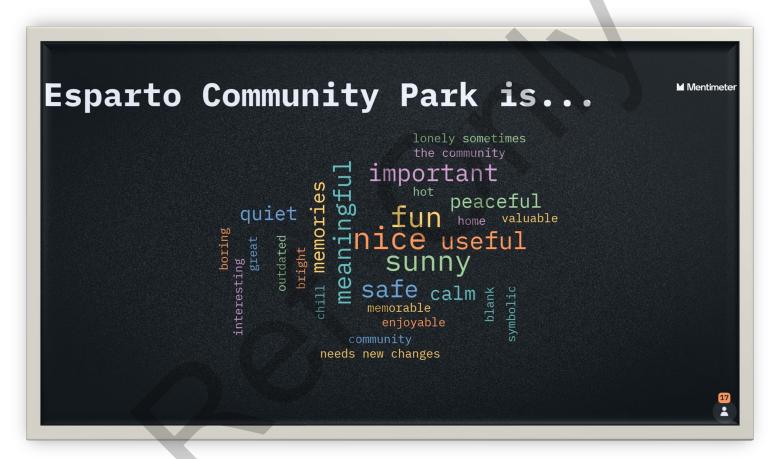

### The 6-session YPAR process in Yolo County

26 Esparto High School students 8 session that were 50 minutes long 1 CFHL, UCCE Yolo educator 1 teacher-extender