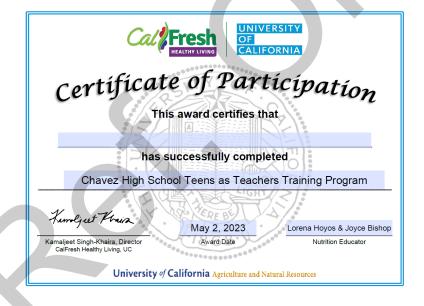

### Celebration

- Parents were invited
- Students were acknowledged and thanked for their efforts throughout the semester
- Certificates were given
- Students were asked to fill out the TAT Retrospective Survey

#### Teen Teacher Survey [Retrospective]i

County: San Joaquin School/Program Site: Chavez Teens as Teachers Date: May 02, 2023