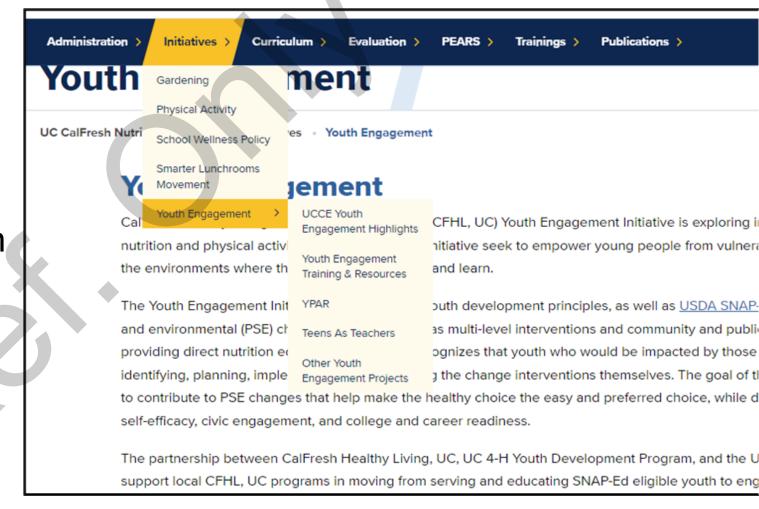

### Youth Engagement Initiative Overview

Key Youth Engagement Strategies

Youth Engagement Resources

Website, Box, Google Drive

San Joaquin County Teens as Teachers Highlight

Youth-led Participatory Action Research (YPAR)

## Key Youth Engagement Strategies

Teens as Teachers

Youth-led Participatory Action Research (YPAR)

Student Nutrition Advisory Council (SNAC)

Youth-led Gardening

Other youth engagement programming

Gardening

Physical Activity

School Wellness Policy

Smarter Lunchrooms Movement

Direct Education

Youth Engagement

### Resources

Website
Box
Google Drive

https://uccalfresh.ucdavis.edu/

### Website Resources

- General:
  - Information about key youth engagement strategies
  - Youth Engagement FAQ
  - YE Leadership Call schedule for FFY24
- Videos showcasing youth engagement projects
- Tip Sheets
- Repository of recorded Youth Engagement Leadership Calls
- Evaluation Tools