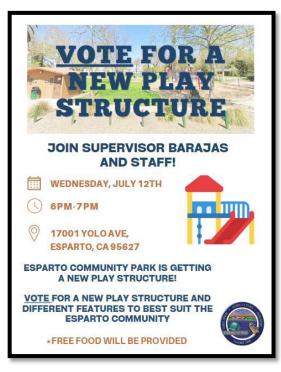

### The 6-session YPAR process in Yolo County

26 Esparto High School students 8 session that were 50 minutes long 1 CFHL, UCCE Yolo educator 1 teacher-extender