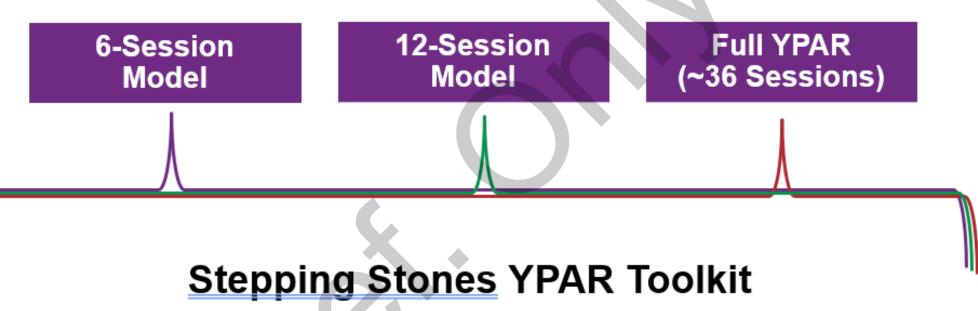

### The 6-session YPAR process in Yolo County

26 Esparto High School students 8 session that were 50 minutes long 1 CFHL, UCCE Yolo educator 1 teacher-extender