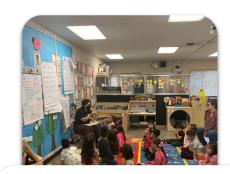

# San Joaquin County Highlight Teens as Teachers

## Cesar Chavez High School Teens as Teachers

This material was funded by USDA's Supplemental Nutrition Assistance Program – SNAP. This institution is an equal opportunity provider. Visit <a href="https://www.CalFreshHealthyLiving.org">www.CalFreshHealthyLiving.org</a> for healthy tips.