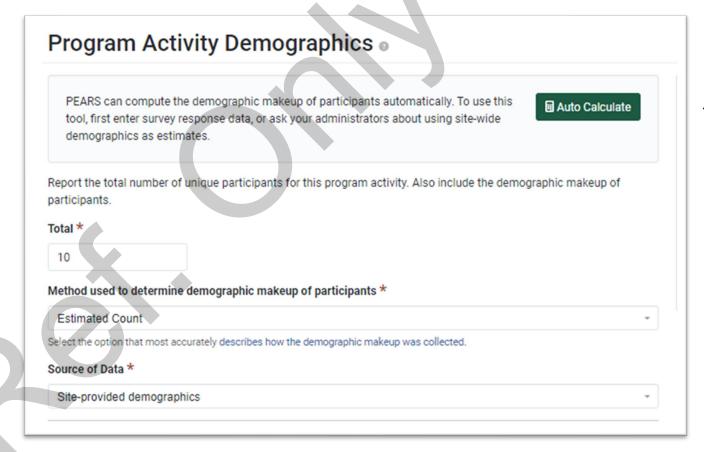

Run

er lun



Adapted















## Native Animal: Jack Rabbit Exercise 3: Jack Rabbit Hop

Adapted



Moderate







UNIVERSITY OF CALIFORNIA Agriculture and Natural Resources



Vigorous



## Native Animal: Bobcat Exercise 4: Bobcat Balance

Adapted



Moderate







UNIVERSITY OF CALIFORNIA Agriculture and Natural Resources



Vigorous



# Native Animal: Coyote Exercise 5: Coyote Stretch

Adapted



Moderate











Vigorous







February 1, 2024 1:00-2:30pm Youth Engagement Leadership Call

Student Nutrition Advisory Council (SNAC) Youth-led Gardening



#### **Auto Calculate in PEARS – Status**

- Auto Calculate is not fully functional
- Please refrain from completing demographics for program activities at schools until Melanie sends confirmation that it has been fixed





### PEARS Demographic Reporting-FFY24 Update

- In FFY24, Age Breakdowns for 5-17 years will be required
- The State Office will inform counties when the update to the PEARS system will go live
- More information coming soon!



#### **Evaluation Office Hours – FFY 2024**

#### **Suggestions for Topics?**

If have suggestions for topics, please either

- type into chat or
- email evaluation team members
  - Angie <u>akeihner@ucdavis.edu</u>
  - Barbara bmknelly@ucdavis.edu
  - Lolita <u>lcquintero@ucdavis.edu</u>
  - Melanie <u>magerdes@ucdavis.edu</u>



### FFY 2024 Success Story Evaluation Results

Please review your success story evaluation results with the evaluation team and in your success story quarterly meetings to ensure accuracy in framing these results before entry into PEA