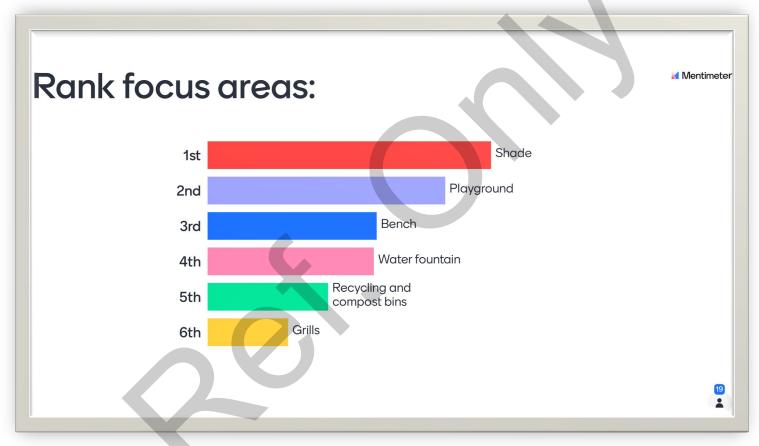

### The Ladder of Participation 8. Chld-initiated. shared decisions with adults 7. Chld-initiated and directed 6. Adult- Initiated, of Participation shared decisions with children 5. Consulted and informed 4. Assigned but informed 3.Tokenism 2. Decoration

1. Manipulation

Roger Hart's Ladder of Participation

Roger Hart. Children's Participation: From Tokenism to Citizenship (1992).