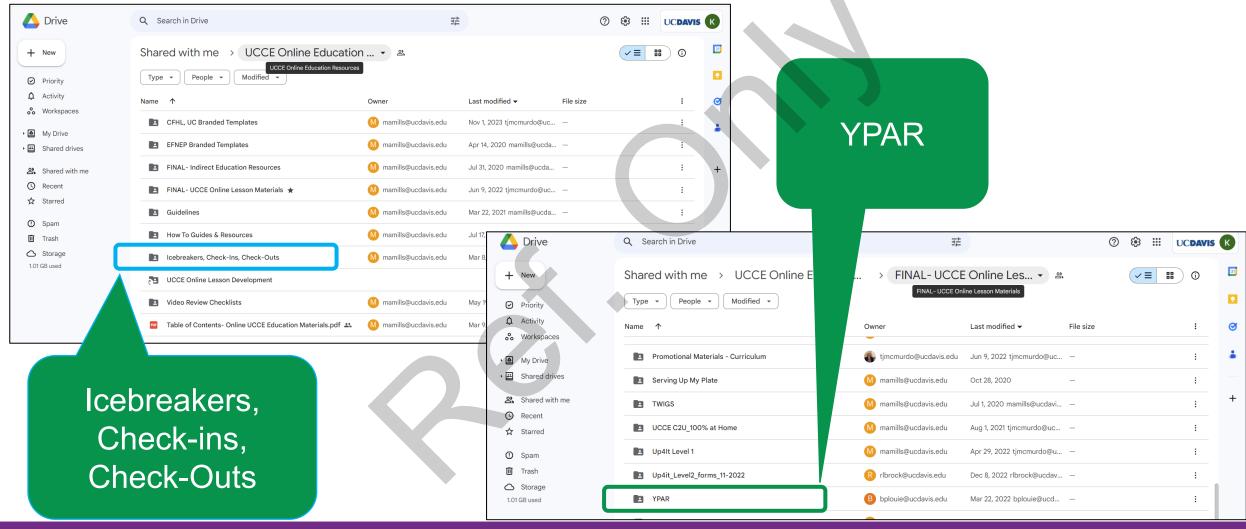

### Resources

Website
Box
Google Drive

https://uccalfresh.ucdavis.edu/

### **Box Resources**

**Google Drive Resources** 