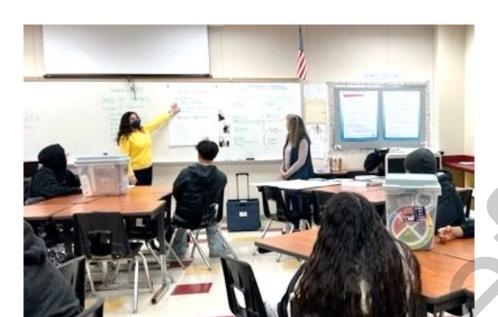

# San Joaquin County Highlight Teens as Teachers

## Cesar Chavez High School Teens as Teachers

This material was funded by USDA's Supplemental Nutrition Assistance Program – SNAP. This institution is an equal opportunity provider. Visit <a href="https://www.CalFreshHealthyLiving.org">www.CalFreshHealthyLiving.org</a> for healthy tips.

## **Planning**

- The TAT pilot program would start January 2023
- Train Mrs. Vaughns CTE 2 students on the GGG curriculum
- One lesson at a time, every other week
- Weeks in between training, implementation takes place