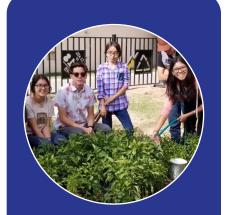

# San Joaquin County Highlight Teens as Teachers

## Cesar Chavez High School Teens as Teachers

This material was funded by USDA's Supplemental Nutrition Assistance Program – SNAP. This institution is an equal opportunity provider. Visit <a href="https://www.CalFreshHealthyLiving.org">www.CalFreshHealthyLiving.org</a> for healthy tips.