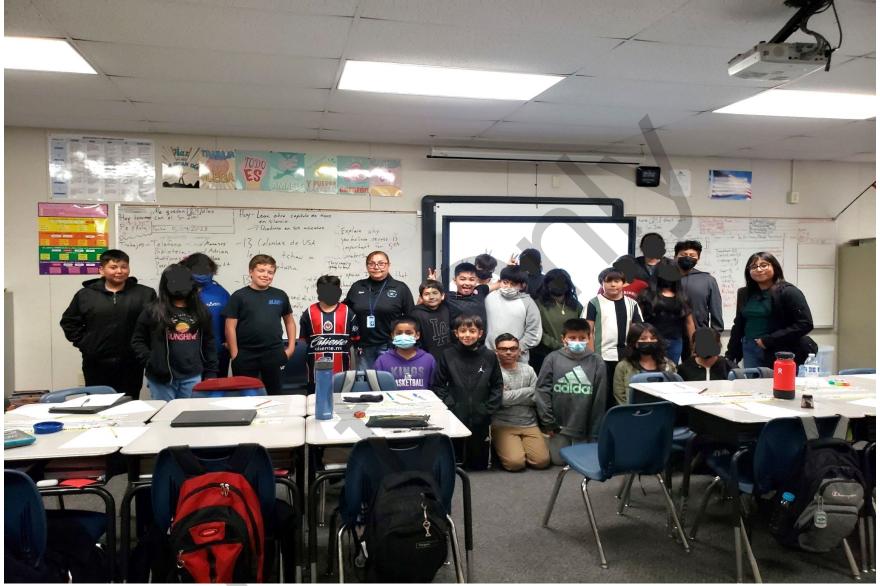

### The 6-session YPAR process in Yolo County

26 Esparto High School students 8 session that were 50 minutes long 1 CFHL, UCCE Yolo educator 1 teacher-extender