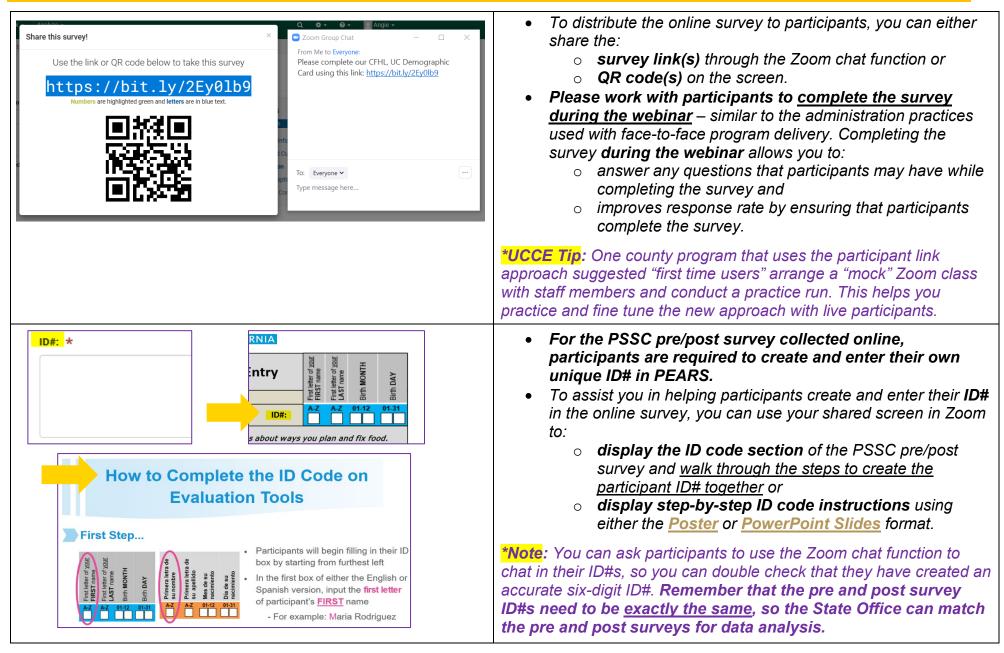

| Evaluation       Image: Second system         Did you perform any evaluations of this provided system       Yes         Yes       Surveys         Surveys       Surveys         Name       Records       Aggregated         Adult       0       Image: Operation of this provided system       Operation of this provided system         FY20 Plan, Shop, Save & Cook       0       Image: Operation of this provided system       Operation of this provided system         FY20 Plan, Shop, Save & Cook       0       Image: Operation of this provided system       Image: Operation of this provided system         FY20 Plan, Shop, Save & Cook       0       Image: Operation of this provided system       Image: Operation of this provided system         FY20 Plan, Shop, Save & Cook       0       Image: Operation of this provided system       Image: Operation of this provided system | https:<br>Numbers ar  | or QR code below to take<br>//bit.ly/2<br>e highlighted green and letters are i | E3VaA5<br>n blue text.<br>Informati<br>Custom<br>aphics<br>Complet | <ul> <li>Once you click on the link icon (S), a pop-up box will appear with the survey link and QR code.</li> <li>Both the survey link and QR code can be easily shared with participants <u>during web-based nutrition education classes</u>.         <ul> <li>To distribute the survey link to participants, simply copy and paste the link into the Zoom chat function.</li> <li>See the State Office recommendations for sharing survey links and survey administration practices below (on page 4).</li> <li>Alternatively, the QR code can be shared on the screen and participants' can use their phone cameras to read the QR code and follow the web link to the online survey.</li> </ul> </li> </ul> |
|-------------------------------------------------------------------------------------------------------------------------------------------------------------------------------------------------------------------------------------------------------------------------------------------------------------------------------------------------------------------------------------------------------------------------------------------------------------------------------------------------------------------------------------------------------------------------------------------------------------------------------------------------------------------------------------------------------------------------------------------------------------------------------------------------------------------------------------------------------------------------------------------------------|-----------------------|---------------------------------------------------------------------------------|--------------------------------------------------------------------|-----------------------------------------------------------------------------------------------------------------------------------------------------------------------------------------------------------------------------------------------------------------------------------------------------------------------------------------------------------------------------------------------------------------------------------------------------------------------------------------------------------------------------------------------------------------------------------------------------------------------------------------------------------------------------------------------------------------|
| Adult 0<br>Demographic                                                                                                                                                                                                                                                                                                                                                                                                                                                                                                                                                                                                                                                                                                                                                                                                                                                                                | regated Type<br>⊘ Pre | Date Delivered<br>Aug 18, 2020                                                  | + Attach Survey Actions                                            | <ul> <li>You will have to generate a link for each survey type that you plan to collect (see examples).         <ul> <li>Adult Demographic Card (English) = 1 survey link</li> <li>PSSC Pre/Post Survey (English) = 2 survey links</li> <li>Includes adult demographics which only need to be completed in the pre-survey.</li> </ul> </li> </ul>                                                                                                                                                                                                                                                                                                                                                               |
| Surveys                                                                                                                                                                                                                                                                                                                                                                                                                                                                                                                                                                                                                                                                                                                                                                                                                                                                                               |                       |                                                                                 | + Attach Survey                                                    | <b>*Note</b> : Participants need to complete their pre and post surveys in the same language (English pre/post or Spanish pre/post), so the surveys can be matched.                                                                                                                                                                                                                                                                                                                                                                                                                                                                                                                                             |
|                                                                                                                                                                                                                                                                                                                                                                                                                                                                                                                                                                                                                                                                                                                                                                                                                                                                                                       | egated Type           | Date Delivered<br>Aug. 3, 2020                                                  | Actions                                                            | <b>*Note</b> : If you have a class with English- and Spanish-speaking participants, you will need to attach and provide links to both the English and Spanish versions of the surveys in PEARS.                                                                                                                                                                                                                                                                                                                                                                                                                                                                                                                 |
| & Cook<br>FY20 Plan, 0 (<br>Shop, Save<br>& Cook                                                                                                                                                                                                                                                                                                                                                                                                                                                                                                                                                                                                                                                                                                                                                                                                                                                      | 2 Post                | Aug. 24, 2020                                                                   | <u>∿</u> ×                                                         | <ul> <li>Adult Demographic Card (English/Spanish) = 2 survey links</li> <li>PSSC Pre/Post Survey (English/Spanish) = 4 survey links</li> </ul>                                                                                                                                                                                                                                                                                                                                                                                                                                                                                                                                                                  |

# Using Survey Links to Collect Adult Demographics & Food Behavior Checklist + Physical Activity

• PEARS surveys cannot include photos so surveys like the PEARS **Qualtrics** Food Behavior Checklist are better collected in Qualtrics Cal Fresh 
 A-Z
 A-Z
 01-12
 01-31

 FirstLarter of your First Name
 FirstLarter of your First Name
 FirstLarter of your Grad
 Dirth Wanth (2 digits)
 Dirth Day (2 digits)
 Cal Fresh For web-based classes, you can use online survey links Food Behavior Checklis Adult Demographic Card to collect adult participants' demographics and the Food about how you <u>usually</u> do things Tarlend with averyone detriks and calmod be used to isomity you. Thank you to you help? eck the box that best describes your get 0-4 0-517 01-539 0-00+ eck the box that best describes your Gender/Sax Formaio Maia 0-00Har / Prefer not to answe eck the box that best describes your Ethnicity Behavior Checklist + Physical Activity pre/post survey. Not Hispenic/Latino You will access the online: Historic/Latino ose all that apply to your Race //Fresh CI Black or Altican Ame ○ Demographic Card in **PEARS** (see pages 1-4) and ste de hábitos alimenticios tas preguntas son sobre cómo usted escoge y prepara la nida. Piense en lo que usualmento hace. AZ AZ 01-12 Nes de su nacimiento ○ Food Behavior Checklist + Physical Activity (FBC+PA) Cal Fresh Forma Demográfica de Adulto pre/post survey via a link Qualtrics. erca de las personas que asisten nuestras actividades para avudarnos a meiora con las de los demás y no se pueden usar para ide e lienar este formulario. Muchas gracias por su avu ue la casilla que meior describa su edad 0-4 años 5-17 años 18-59 años \*Note: These surveys are only available for online data collection in meior describe su Masculino English and Spanish. No Hispana/o o Latina noorda a su razi Indio Americana/o o Nativa/o de Alaska Asiática/ \*Note: The Spanish-language demographic card cannot be used Negra/o o Afroamericana/o Nativa/o de Hawái o de las islas del Pacific Blancalo to auto-generate adult participants' demographics for Program Activities. Please hand tally and enter these demographics into the **Demographics** reporting page of the Program Activity. To collect the Adult Demographic Card: PEARS Analyze -Q 🛛 🗸 📃 Elizabe Create a Program Activity for the online nutrition education Program Activities session/series being delivered. Indirect Activities Click Attach Survey on the Evaluation reporting page in your "FY20 Plan, Shop, Save & Cook -Partnerships Coalitions Program Activity. PSF Site Activities Evaluation o Social Marketing Campaigns Then, complete the required fields which include: Did you perform any evaluations of this program activity? o selecting the survey (e.g. Adult Demographic Card) and Progress Yes type (e.g. Pre), Surveys + Attach Survey General Information SNAP-Ed Custom Dat estimating the date delivered, and 0 Aggregated Type Date Delive Evaluation saving the default survey name. Demographics 0 Save and continue Save Cancel Mark as Complete

| Evaluation     Image: sector a grangedine Type     Image: sector a grangedine Type <th><ul> <li>In the Surveys table, click on the chain link icon () under Actions to get a public link so participants can fill out the survey online. (see example)</li> <li>Once you click on the icon (), a pop-up box will appear with the survey link and QR code.</li> <li>Please use the survey link which can easily be shared with participants during web-based nutrition education classes.</li> </ul></th>                                                                                                                                                                                                                                                                                                                                                               | <ul> <li>In the Surveys table, click on the chain link icon () under Actions to get a public link so participants can fill out the survey online. (see example)</li> <li>Once you click on the icon (), a pop-up box will appear with the survey link and QR code.</li> <li>Please use the survey link which can easily be shared with participants during web-based nutrition education classes.</li> </ul>                                                                                                                                                  |
|------------------------------------------------------------------------------------------------------------------------------------------------------------------------------------------------------------------------------------------------------------------------------------------------------------------------------------------------------------------------------------------------------------------------------------------------------------------------------------------------------------------------------------------------------------------------------------------------------------------------------------------------------------------------------------------------------------------------------------------------------------------------------------------------------------------------------------------------------------------------------------------------------------------------------------------------------------------------------------------------------------------------------------------------------------------------------------------------------------------------------------------------------------------------------------------------------------------------------------------------------------------------------------------------------------------------------------------------------------------------------------------------------------------------------------------------------------------------------------------------------------------------------------------------------------------------------------------------------------------------------------------------------------------------------------------------------------------------------------------------------------------------------------------------------------------------------------------------------------------------------------------------------------------------------------------------------------------------------------------------|---------------------------------------------------------------------------------------------------------------------------------------------------------------------------------------------------------------------------------------------------------------------------------------------------------------------------------------------------------------------------------------------------------------------------------------------------------------------------------------------------------------------------------------------------------------|
| Share this survey!     Xuse the link or QR code below to take this survey     Lttps://bit.ly/2Ey0lb9   Numbers are highlighted green and letters are in blue text.   Image: Complete our CHL, UC Demographic   Card using this link: <a href="https://bit.ly/2Ey0lb9">https://bit.ly/2Ey0lb9</a> To:   Everyone *   To:   Everyone *   Type message here                                                                                                                                                                                                                                                                                                                                                                                                                                                                                                                                                                                                                                                                                                                                                                                                                                                                                                                                                                                                                                                                                                                                                                                                                                                                                                                                                                                                                                                                                                                                                                                                                                       | <ul> <li>You can distribute the Demographic Card by copying/<br/>pasting the link into Zoom chat or sharing the QR code on<br/>the screen and asking participants to <u>complete the</u><br/><u>demographic card and FBC+PA survey during the webinar</u> –<br/>similar to the administration practices used with face-to-face<br/>program delivery. That way, you can:         <ul> <li>answer any questions that participants may have while<br/>completing the survey and</li> <li>help ensure that you get a better response rate.</li> </ul> </li> </ul> |
| PEČRS       Plan       Track       Analyze         Track       Program Activities       TEST       Modified       08/18/2020 12:03 p.m.         TEST       Image: Created       08/18/2020 12:03 p.m.       Modified       08/26/2020 10:20 a.m.         TEST       Image: Created       08/26/2020 10:20 a.m.       280694       280694         Unit       California       SNAP-Ed Custom Data       You don't currently have SNAP-Ed custom data for this program activity in prog                                                                                                                                                                          | <ul> <li>To collect the <u>FBC+PA pre/post survey</u>, you will then copy/paste the following into the Zoom chat function:</li> <li>the link to the Qualtrics FBC survey (<u>English</u> or <u>Spanish</u>),</li> <li>the PEARS Program Activity Number (see highlights in example), and</li> <li>the County where the class is occurring.</li> </ul>                                                                                                                                                                                                         |
| First letter of your FIRST name Birth MONTH County   Program Activity Number A  February     First letter of your LAST name Birth DAY Entry or Exit:   Since and the second sec | <ul> <li>Next, work with participants to enter:         <ul> <li>the Program Activity Number from the Zoom chat,</li> <li>their first/last initials and birth month/day to create their <u>unique ID#</u>,</li> <li>the UCCE County, and</li> <li>select either Entry (for the Pre-survey) or Exit (for the Post-survey).</li> </ul> </li> <li>Then, they will advance to the FBC+PA survey questions.</li> </ul>                                                                                                                                             |